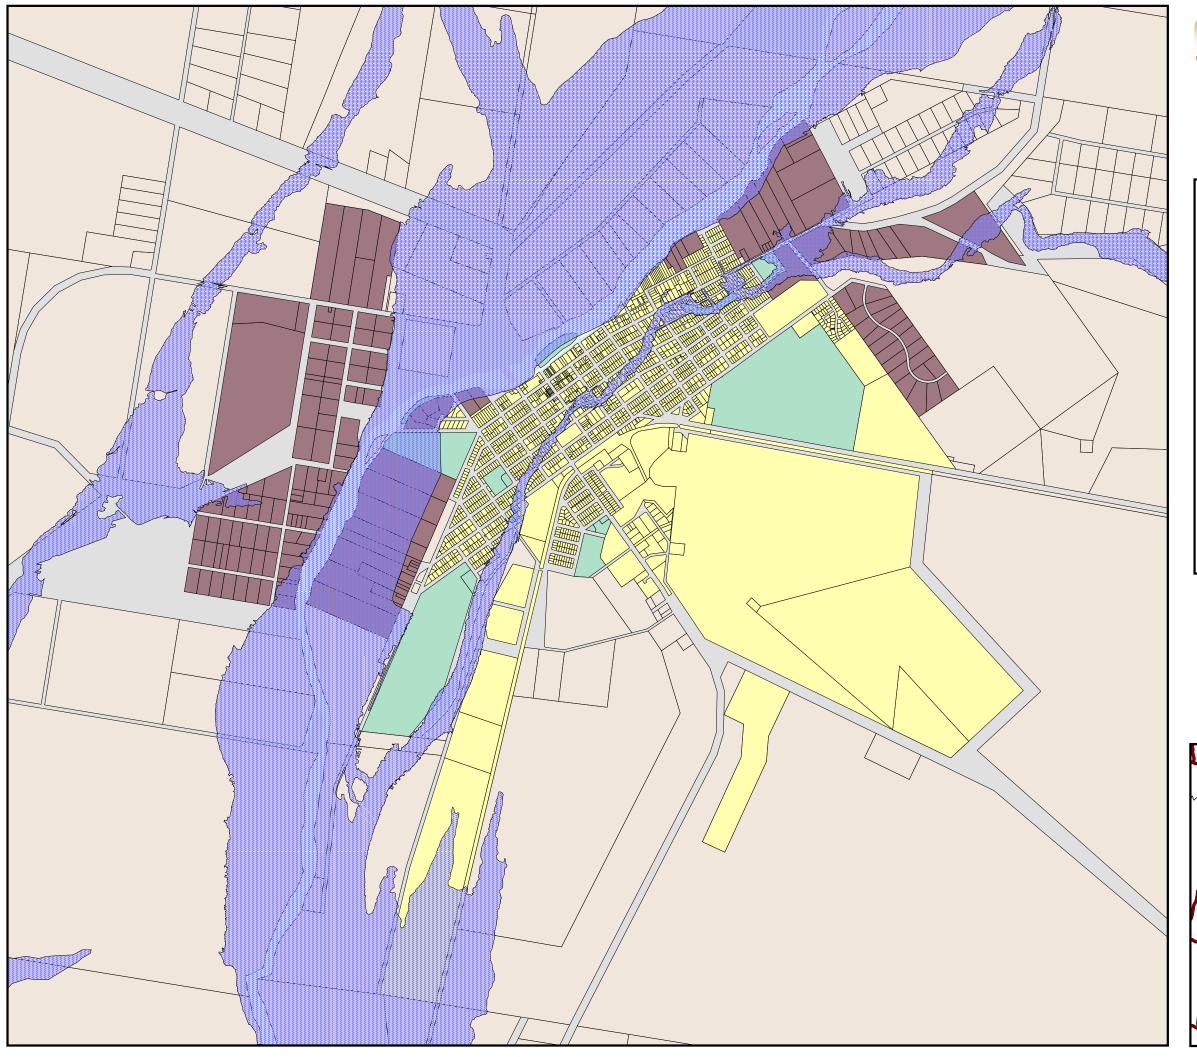

## Murweh Shire Council Planning Scheme Charleville Zoning and Flood Map

## Flood Hazard Area 1% Annual Exceedance Probability Zones

Recreation and Open Space
Rural

Rural ResidentialTownship

Flood hazard data for Charleville sourced from Flood lines - South West Queensland - 2012, published 04 February 2012.

Copyright Murweh Shire Council 2016 Commencement Date: 1 April 2016 Geocentric Datum of Australia 1994 (GDA94)

Approx. Scale @ A3 1:125,000