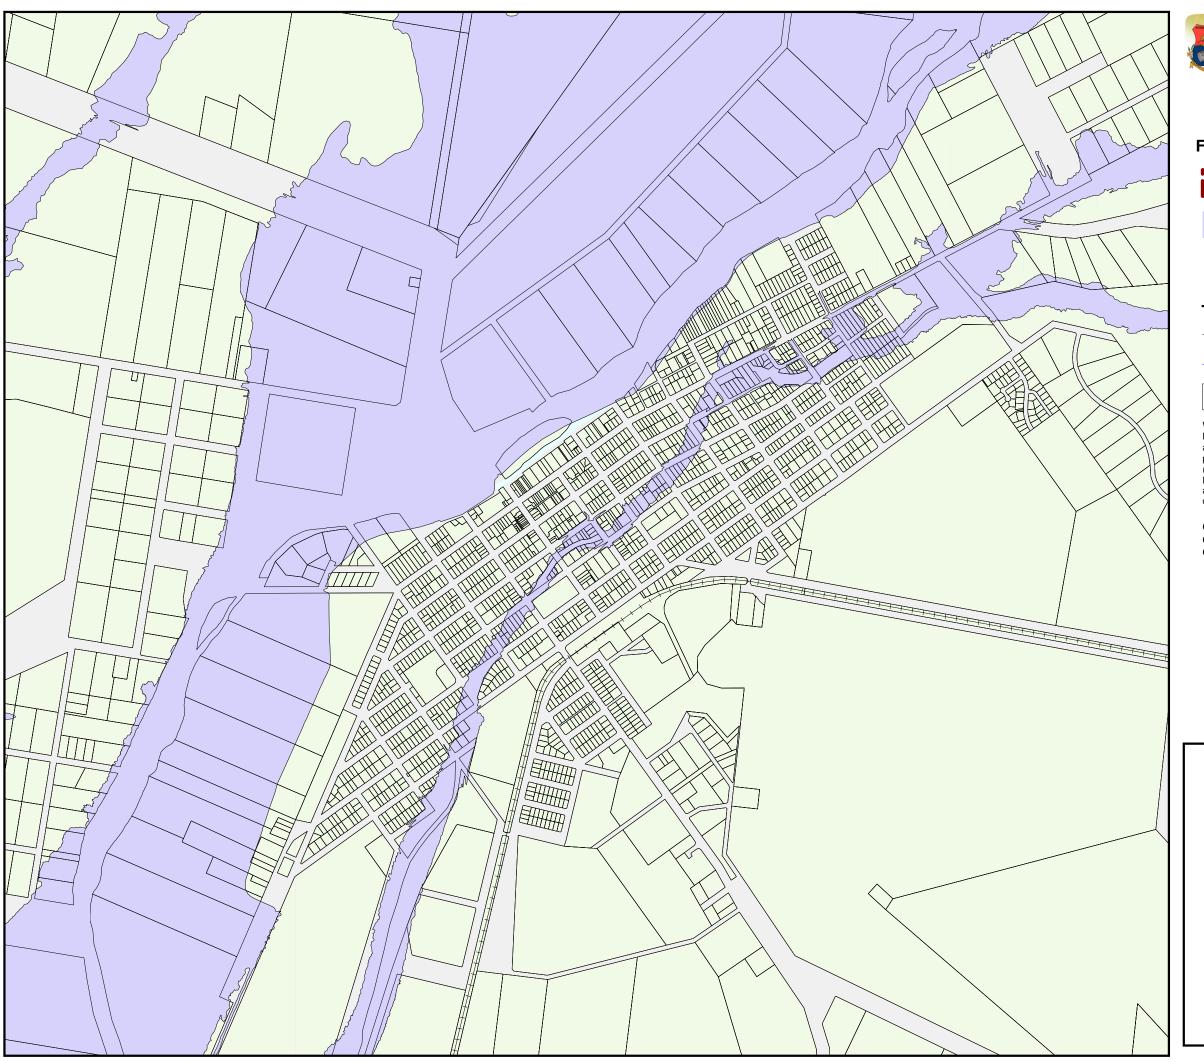

## **Murweh Shire Council Planning Scheme** Flood Hazard Map - Charleville

Murweh Shire boundary

Flood Hazard

Flood hazard data for Charleville sourced from Flood lines -South West Queensland - 2012, published 04 February 2012.

State and major road network

Rail network

Major Rivers

DCDB March 2015 (Sourced DNRM)

While every care is taken to ensure the accuracy of this product Murweh Shire Council makes no representations or warranties about the accuracy, reliability, completeness or suitability for any particular purpose and disclaims all responsibility and all liability (including without limitation, liability in negligence) for all expenses, losses, damages (including indirect or consequential damages) and costs you may incur as a result of the product being inaccurate or incomplete in any way or for any reason.